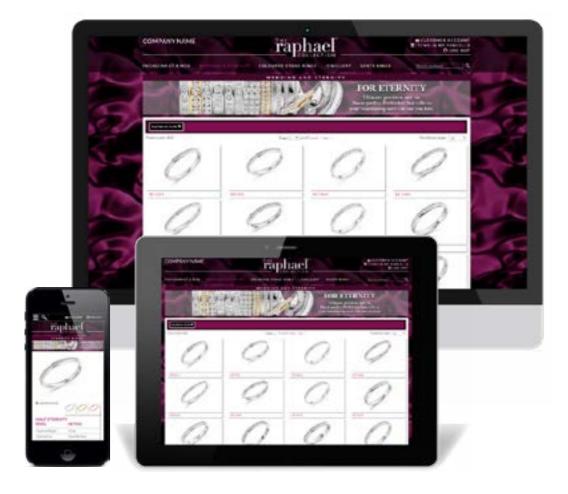

Website

his is a fully responsive site that will allow you to service your customers on the shop floor and manage your orders effortlessly using either your PC, tablet or handheld device. It's incredibly easy to use and will inject a huge boost into your bridal diamond jewellery business.

# raphael

-theraphaelcollection.com offers a range of useful features such as:

-setting your own margin: all prices will adjust automatically

-add your own logo: make the website look your own when showing our beautiful range to your customers

-filtering system: efficiently find the item you are looking for

-second level tier administrator password: blocks all non-admin users from editing or viewing certain areas of our website

...and much, much more!

## Responsive design

Looks amazing on desktop, tablet or any handheld device

13