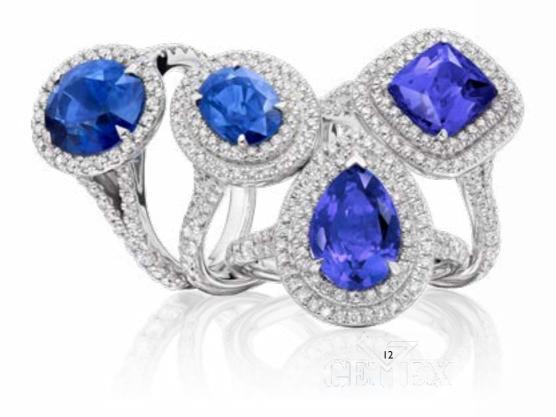

### **Coloured Stones**

iamonds are forever, but that doesn't mean they're for everyone. Many people are veering towards unusual engagement rings, opting for creative styles that reflect their personality. Coloured gemstones are the perfect choice for bold engagement rings that make a statement and are a great way to express individual style, whilst maintaining the beauty and elegance of the engagement ring concept.