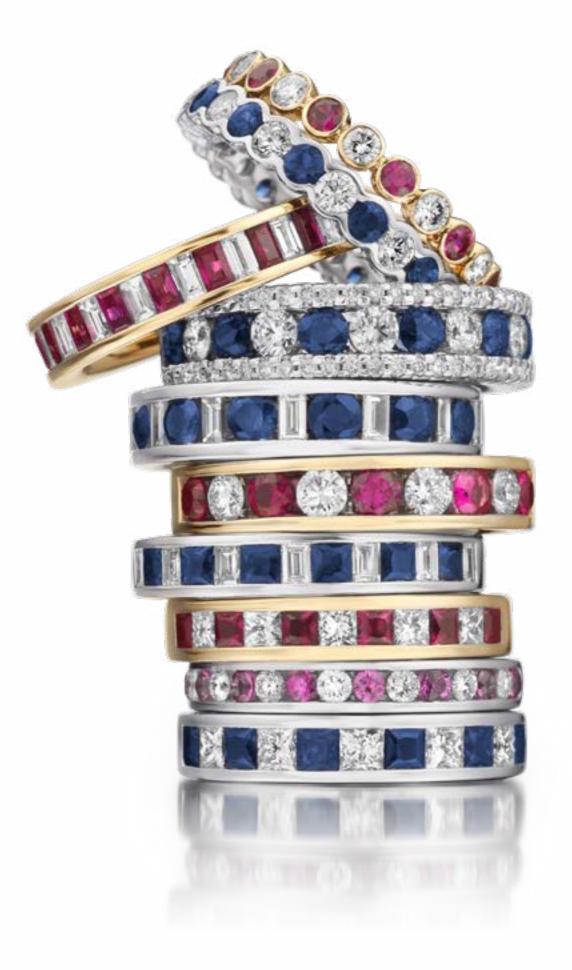

### **Coloured Stones**

iamonds are forever, but that doesn't mean they're for everyone. Many people are veering towards unusual engagement rings, opting for creative styles that reflect their personality. Coloured gemstones are the perfect choice for bold engagement rings that make a statement and are a great way to express individual style, whilst maintaining the beauty and elegance of the engagement ring concept.