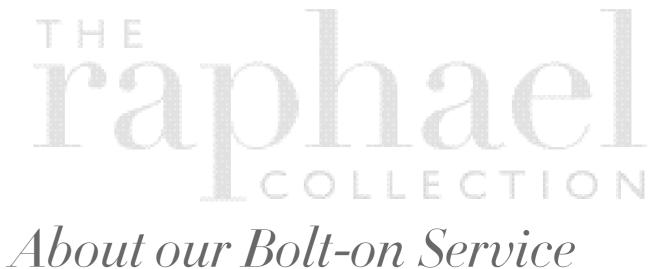

### Engraving markup can be set to 0 to offer free engraving

We have allowed the Engraving Markup to be set to 0. This will mean that your customers can pay no additional cost for engraving if desired.

|    | Net price: £444.00    |  |
|----|-----------------------|--|
|    | Finger Size: M Centre |  |
| 15 | + E0.00               |  |

£444.00

| foucher Name*: | Christmas 2022    |                                              |
|----------------|-------------------|----------------------------------------------|
| /oucher Code*: | XMAS22            | Letters and numbers only                     |
| Discount*:     | 0.10              | (Decimal format, E.g. 0.15 for 15% discount) |
| Start Date*:   | 08/11/2022        |                                              |
| Expiry Date*:  | 24/12/2022        |                                              |
| Comment:       | 10% for Christmas |                                              |
| Confirm:       |                   |                                              |

### Voucher code creation to enable discounts on jewellery

We have added voucher code creation facility which will enable your customers to purchase their order at a discounted cost by entering a code. This can be useful for promotions and also to recognise the efforts of your staff by having specified discounts. Currently this only applies to jewellery items that do not contain certified stones.