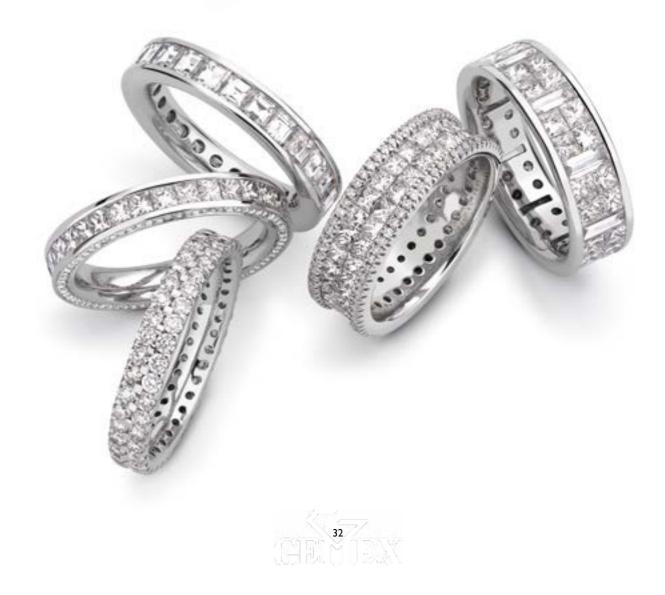

### Our obsession with quality...

he Raphael Collection features over 3,000 stunning bridal and eternity diamond rings. All eternity ring designs are set using patented state-of-the-art laser guided arm precision setting technology, engineered in Germany.

This unique setting technology means that there is no labour charge. Coupled with CNC seamless tube as opposed to using cast mounts, this ensures that every ring is manufactured without any porosity whatsoever with maximum tensile strength.

This results in a super smooth tactile finish that is simply unrivalled and breathtaking. We are so confident that our quality is the very best, that we offer a manufacturer's lifetime warranty.

The panel was impressed by the scope of the ranges offered by this jewellery company. From simple classicism to the more modern interpretations, there was something for every occasion.