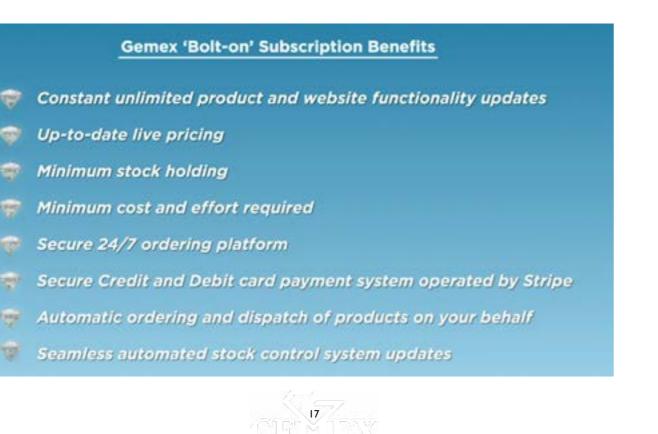

Website

his is a fully responsive site that will allow you to service your customers on the shop floor and manage your orders effortlessly using either your PC, tablet or handheld device. It's incredibly easy to use and will inject a huge boost into your bridal diamond jewellery business.

# raphael

-theraphaelcollection.com offers a range of useful features such as:

-setting your own margin: all prices will adjust automatically

-add your own logo: make the website look your own when showing our beautiful range to your customers

-filtering system: efficiently find the item you are looking for

-second level tier administrator password: blocks all non-admin users from editing or viewing certain areas of our website

...and much, much more!