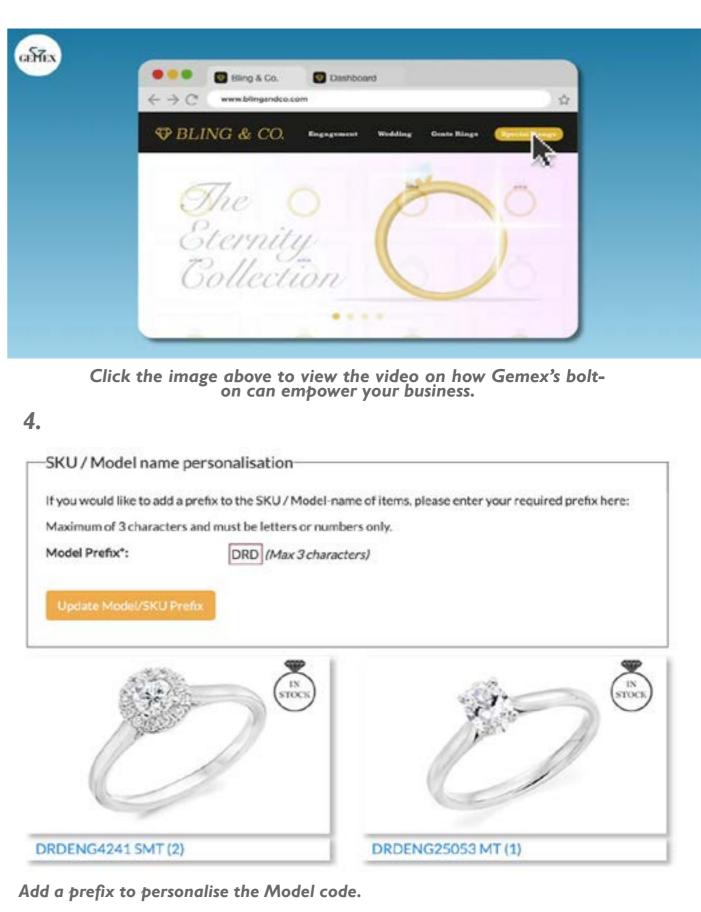

> ONLINE RETAIL SHOP WEBSITE > Edit Settings and Details. It is located right down the bottom below Header Logo Home Page Link.

Personalise the model code/SKU with a 3 letter prefix. This can be done in your Customer Dashboard