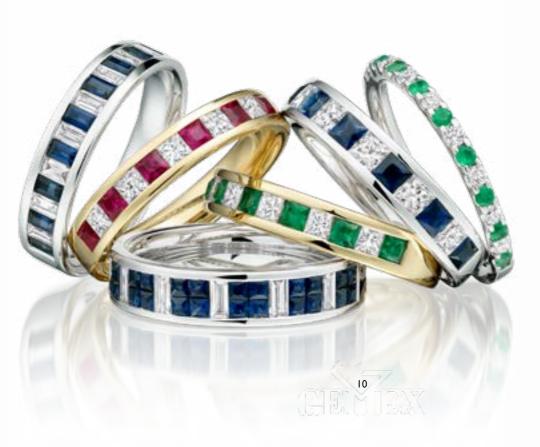

### **Coloured Stones**

iamonds are forever, but that doesn't mean they're for everyone. Many people are veering towards unusual engagement rings, opting for creative styles that reflect their personality. Coloured gemstones are the perfect choice for bold engagement rings that make a statement and are a great way to express individual style, whilst maintaining the beauty and elegance of the engagement ring concept.