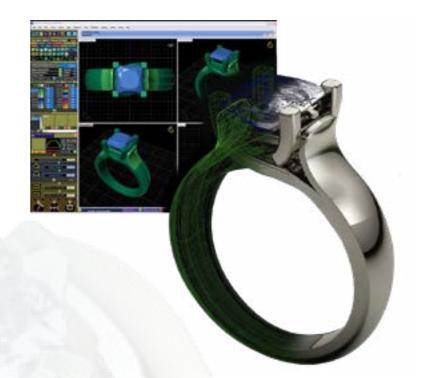

### **CAD CAM Design**

### ree state-of-the-art CADCAM service to adapt your designs in any width, depth and profile.

# raphael

reating a unique ring is a very important service for today's discerning customers. Our bespoke department uses state-ofthe-art technology available to make the experience hassle free and cost effective.

Unlike other manufacturers, we NEVER charge our customers for CADCAM designs whether your customer decides to proceed or not.

You can even send us your customer's stones and metal to manufacture your new creation.